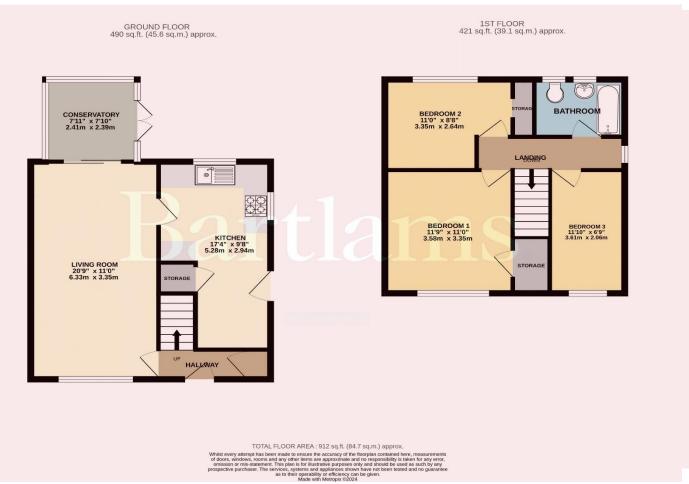

## £ 285,000

Presenting a fantastic opportunity to acquire a three bedroom semi-detached home within a highly sought after residential area off Common Road, situated close to village centre amenities and local schooling, this property makes for a wonderful family home. Upon entry to this property you are greeted by an entrance hall benefitting fitted storage and the access to the first floor and family living room. The living room hosts a feature fireplace and provides entry into the conservatory and kitchen. The conservatory is accessed by sliding doors from the living room and creates a nice setting for dining with an outlook of the rear garden. Entry to the kitchen is through the living room and showcases beautiful fitted wall and base units with work tops over, an integrated cooker, one and a half sink drainer space for a fridge freezer, washing machine and breakfast table. Upstairs are three well proportioned bedrooms and a family bathroom that are accompanied by a generous landing space. The principal and second bedroom are located to the front of the property, both featuring a window to the front of the room overlooking the drive and plenty of room for storage with the principal room boasting integrated wardrobe space. The generous third bedroom is positioned to the rear of the first floor and overlooks the garden, also providing integrated storage creates a fantastic third and final bedroom. Finally the modernised bathroom found at the end of the landing completes the first floor wonderfully, it features a shower bath, WC and wash hand basin. The exterior compliments the interior of this home spectacularly with a generous private front drive providing ample parking for multiple vehicles, a shared drive and gated side access to the rear garden. The surprisingly large garden wraps round to the right behind the shared drive, with patio, decking and a large lawn areas for all to enjoy, also benefitting a garden house to the rear of the garden with room for seating creates a fabulous garden space for any family. Don't miss the opportunity to view this gem of a property! We are advised by our client that this property is; Freehold, Council Tax Band - B, EPC - C